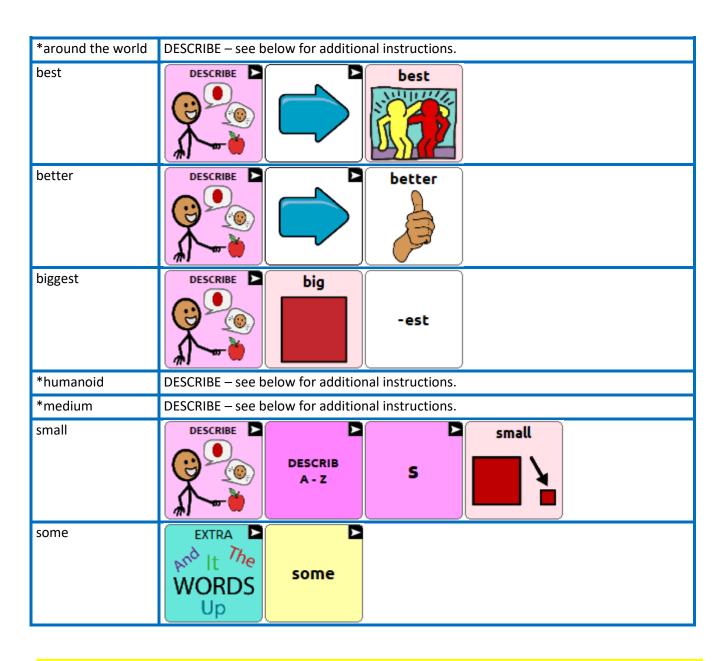

## RoboCup WP60 Basic SS

| Target   | Sequence                                         |
|----------|--------------------------------------------------|
| *compete | ACTIONS – see below for additional instructions. |
| give     | ACTIONS Give                                     |
| learn    | ACTIONS Learn                                    |
| make     | ACTIONS make                                     |
| play     | play P                                           |
| *shaped  | ACTIONS – see below for additional instructions. |
| share    | ACTIONS A - Z Share                              |
| study    | ACTIONS A - Z S                                  |

| *RoboCup       | PLACES – see below for additional instructions.           |
|----------------|-----------------------------------------------------------|
| *robot         | GROUPS – see below for additional instructions.           |
| soccer         | SPORTS SOCCER                                             |
| *soccer skills | GROUPS – see below for additional instructions.           |
| *teams         | GROUPS or People – see below for additional instructions. |
| world          | GROUPS SPACE World                                        |