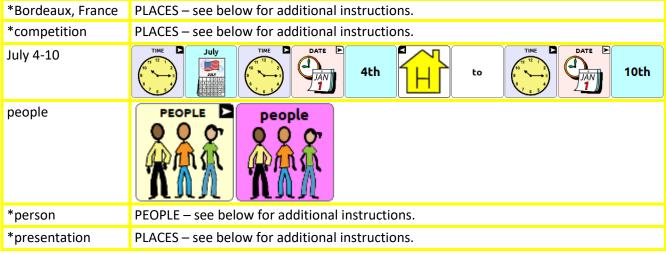

## RoboCup WP60 Basic SS

| Target   | Sequence                                         |
|----------|--------------------------------------------------|
| *compete | ACTIONS – see below for additional instructions. |
| give     | ACTIONS Give                                     |
| learn    | ACTIONS Learn                                    |
| make     | ACTIONS make                                     |
| play     | play P                                           |
| *shaped  | ACTIONS – see below for additional instructions. |
| share    | ACTIONS A - Z Share                              |
| study    | ACTIONS A - Z S                                  |

| *RoboCup       | PLACES – see below for additional instructions.           |
|----------------|-----------------------------------------------------------|
| *robot         | GROUPS – see below for additional instructions.           |
| soccer         | SPORTS SOCCER                                             |
| *soccer skills | GROUPS – see below for additional instructions.           |
| *teams         | GROUPS or People – see below for additional instructions. |
| world          | GROUPS SPACE World                                        |