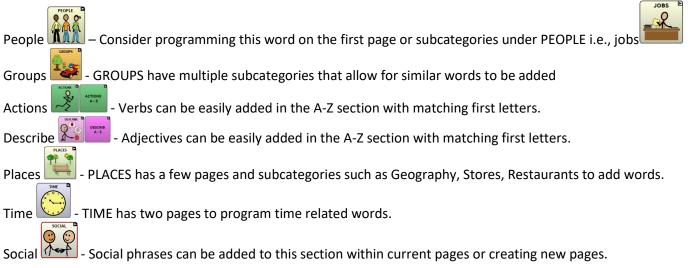

## Instructions:

\*Some words may not be part of the default WordPower file. The words indicated with an \* above may not be in your file. You may want to add words to the person's vocabulary. These are suggested categories to add words and align with default organization of WordPower.

Consider categories (i.e., PEOPLE, GROUPS, ACTIONS, etc.) for adding words. One option to include the following words:

<sup>© 2019</sup> PRC-Saltillo. Non-commercial reprint rights for clinical or personal use granted with inclusion of copyright notice. Commercial use prohibited; may not be used for resale. Contact PRC-Saltillo for questions regarding permissible uses.