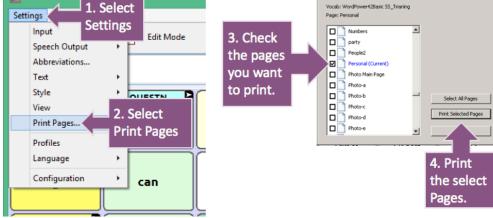

## Settings 1. Select Input Settings

int Pa

Not sure what the page you want to print is called? Get into edit mode (if you are in an original, follow the prompts to quickly create a copy). Then you will see the name of any page at the top.

Download Chat Editor: <a href="https://saltillo.com/products#chat-editor">https://saltillo.com/products#chat-editor</a>

How do I print pages?

saltillo.com 1.800.382.8622