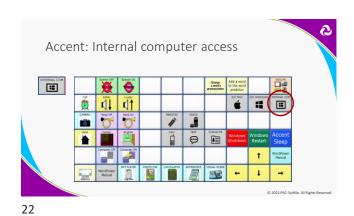

6

Accent: Computer Access - external

| THE | WITH | VITE WITH | VIT

21

23 24

Resources to support WordPower

• AAC Language Lab

Lesson Plans & Activities