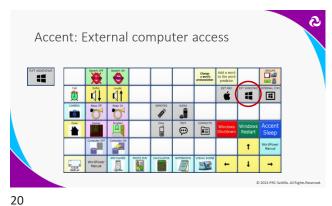

6

Accent: Computer Access - external

| THE | WITH | VITE WITH | VIT

21

23 24

Resources to support WordPower

• AAC Language Lab

Lesson Plans & Activities