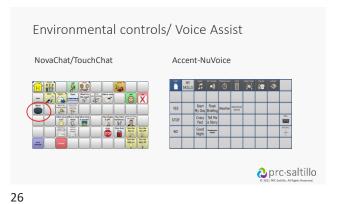

• Lisa Timm - employee-owner at PRC-Saltillo

Objectives

Describe literacy supports available in WordPower vocabulary
Demonstrate use of voice activated technology to control something in the environment and/or interact to perform other functions.
Identify low-tech options to support communication when the AAC system is not available.