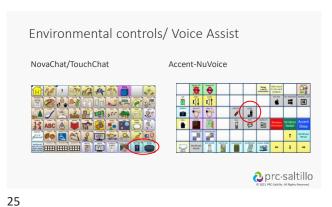

• Lisa Timm - employee-owner at PRC-Saltillo

Objectives

Describe literacy supports available in WordPower vocabulary
Demonstrate use of voice activated technology to control something in the environment and/or interact to perform other functions.
Identify low-tech options to support communication when the AAC system is not available.