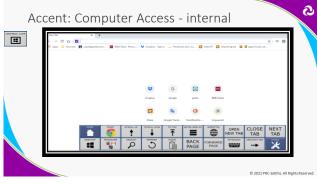

6

Accent: Computer Access - external

| THE | WITH | VITE WITH | VIT

21

23 24

Resources to support WordPower

• AAC Language Lab

Lesson Plans & Activities