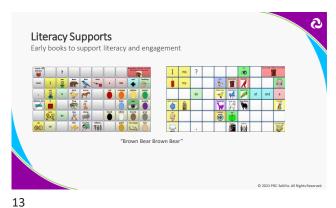

• Lisa Timm - employee-owner at PRC-Saltillo

Objectives

Describe literacy supports available in WordPower vocabulary
Demonstrate use of voice activated technology to control something in the environment and/or interact to perform other functions.
Identify low-tech options to support communication when the AAC system is not available.